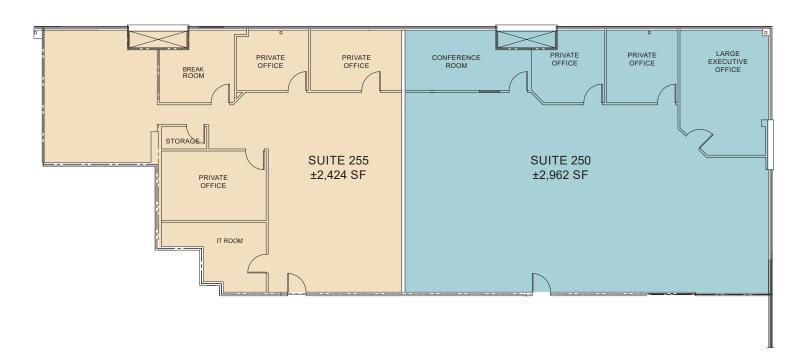

Rec, large open area, 3 private offices

• Suite 255: ±2.424

Rec, 2 private offices, conference room, kitchens, IT room, and open area

• Suite 250/255: ±5,386

Large open area, reception area, 6 private offices, conference room, IT room, kitchen and storage