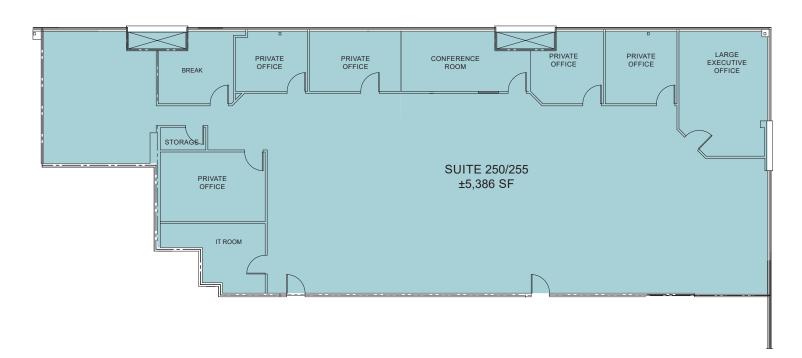

Rec, large open area, 3 private offices

• Suite 255: ±2.424

Rec, 2 private offices, conference room, kitchens, IT room, and open area

• Suite 250/255: ±5,386

Large open area, reception area, 6 private offices, conference room, IT room, kitchen and storage