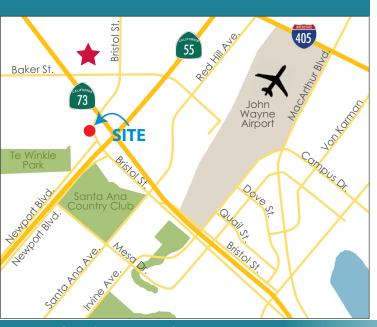

# PROPERTY FEATURES

- Excellent access to the 55, 73 and 405 Freeways
- Free surface parking (4:1000 ratio)
- Complete building remodel finished including common areas, restrooms, landscape and hardscape
- Within minutes of restaurants, hotels, South Coast Plaza, The Lab, The Camp and other numerous retail amenities
- Asking lease rate: \$2.35 FSG
- **Suite 250:** ±2,962 SF