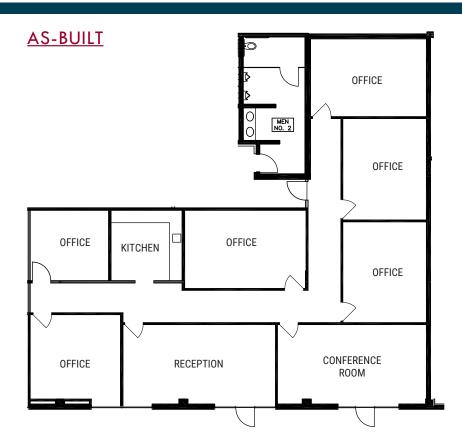

#### **AVAILABILITIES**

19732 MacArthur Suite 140: ±2,624 SF

» Reception, five (5) private offices, conference room, breakroom, open area and restroom.