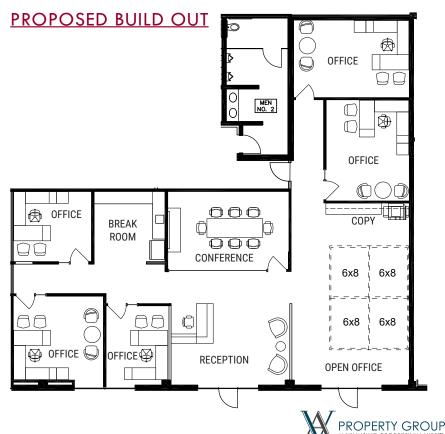

#### **AVAILABILITIES**

19732 MacArthur Suite 140: ±2,624 SF

» Reception, five (5) private offices, conference room, breakroom, open area and restroom.