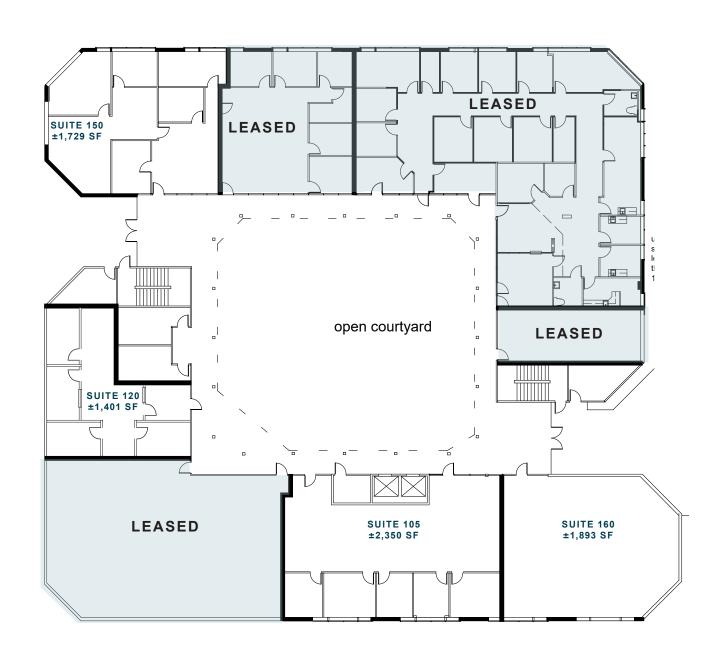

### **AVAILABILITY**

| Suite 105             | Office         | 2,350  | 5 offices, large open area and 2 entrances into suite                    |
|-----------------------|----------------|--------|--------------------------------------------------------------------------|
| Suite 120             | Office         | 1,401  | 4 offices, reception, and waiting area                                   |
| Suite 150             | Office         | 1,729  | Large reception/waiting area, 4 offices, storage/data area and open area |
| Suite 160             | Office         | 1,893  | Reception, private window offices, open area, and conference room        |
| Suite 260             | Office         | 1,440  | Call for details                                                         |
| Suite 330             | Medical        | 1,492  | Waiting area, reception, 2 offices, 1 exam room and open area            |
| Suite 350             | Office         | 2,649  | Reception and waiting area, 5 exam rooms, doctor office                  |
| Suite 360             | Medical        | 5,286  | Previous Physical Therapy space. Open area and private offices.          |
| Suite 300/305/310     | Office/Medical | 5,526  | \$2.40 FSG, Current Lab Space                                            |
| Suite 300/305/310/360 | Office/Medical | 10.812 | See attached plan                                                        |

# $\pm$ 1,729 - $\pm$ 4,243 SF AVAILABLE

1401 N TUSTIN I SANTA ANA, CA

1401 N TUSTIN | SANTA ANA, CA

5

 $\pm 1,\!492$  -  $\pm 10,\!812$  SF AVAILABLE

1401 N TUSTIN I SANTA ANA, CA