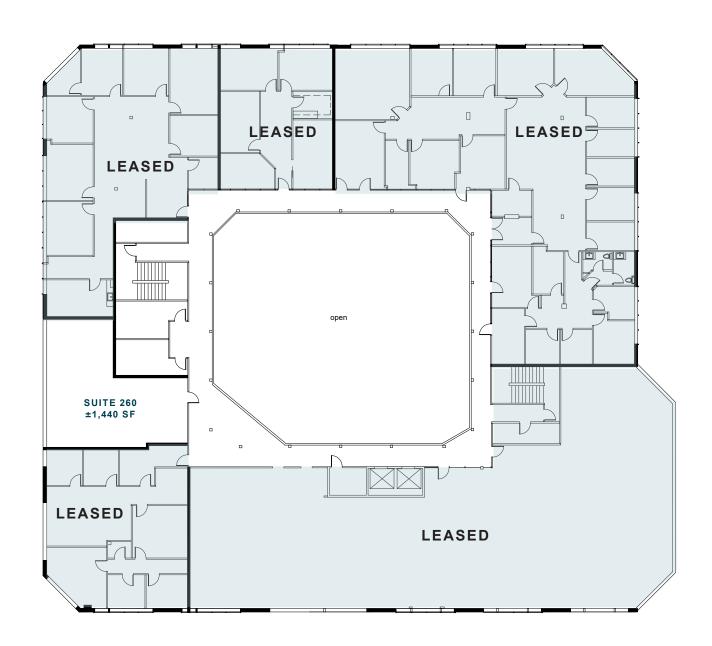

### **AVAILABILITY**

| Suite 105             | Office         | 2,350  | 5 offices, large open area and 2 entrances into suite                    |
|-----------------------|----------------|--------|--------------------------------------------------------------------------|
| Suite 120             | Office         | 1,401  | 4 offices, reception, and waiting area                                   |
| Suite 150             | Office         | 1,729  | Large reception/waiting area, 4 offices, storage/data area and open area |
| Suite 160             | Office         | 1,893  | Reception, private window offices, open area, and conference room        |
| Suite 260             | Office         | 1,440  | Call for details                                                         |
| Suite 330             | Medical        | 1,492  | Waiting area, reception, 2 offices, 1 exam room and open area            |
| Suite 350             | Office         | 2,649  | Reception and waiting area, 5 exam rooms, doctor office                  |
| Suite 360             | Medical        | 5,286  | Previous Physical Therapy space. Open area and private offices.          |
| Suite 300/305/310     | Office/Medical | 5,526  | \$2.40 FSG, Current Lab Space                                            |
| Suite 300/305/310/360 | Office/Medical | 10.812 | See attached plan                                                        |

# $\pm$ 1,729 - $\pm$ 4,243 SF AVAILABLE

1401 N TUSTIN I SANTA ANA, CA

1401 N TUSTIN | SANTA ANA, CA

5

 $\pm 1,\!492$  -  $\pm 10,\!812$  SF AVAILABLE

1401 N TUSTIN I SANTA ANA, CA