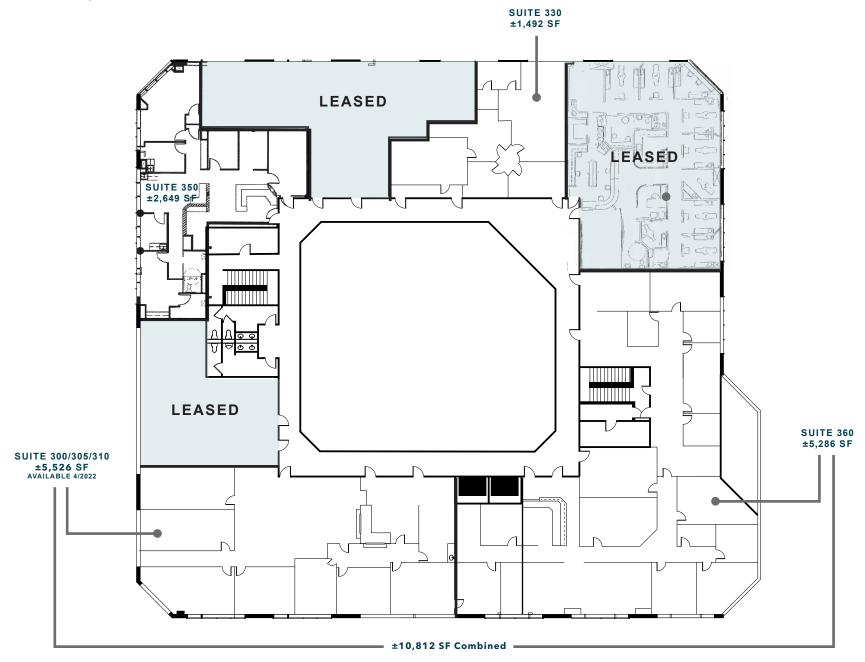

### **AVAILABILITY**

| Suite 105             | Office         | 2,350  | 5 offices, large open area and 2 entrances into suite                    |
|-----------------------|----------------|--------|--------------------------------------------------------------------------|
| Suite 120             | Office         | 1,401  | 4 offices, reception, and waiting area                                   |
| Suite 150             | Office         | 1,729  | Large reception/waiting area, 4 offices, storage/data area and open area |
| Suite 160             | Office         | 1,893  | Reception, private window offices, open area, and conference room        |
| Suite 260             | Office         | 1,440  | Call for details                                                         |
| Suite 330             | Medical        | 1,492  | Waiting area, reception, 2 offices, 1 exam room and open area            |
| Suite 350             | Office         | 2,649  | Reception and waiting area, 5 exam rooms, doctor office                  |
| Suite 360             | Medical        | 5,286  | Previous Physical Therapy space. Open area and private offices.          |
| Suite 300/305/310     | Office/Medical | 5,526  | \$2.40 FSG, Current Lab Space                                            |
| Suite 300/305/310/360 | Office/Medical | 10.812 | See attached plan                                                        |

# $\pm$ 1,729 - $\pm$ 4,243 SF AVAILABLE

1401 N TUSTIN I SANTA ANA, CA

1401 N TUSTIN | SANTA ANA, CA

5

 $\pm 1,\!492$  -  $\pm 10,\!812$  SF AVAILABLE

1401 N TUSTIN I SANTA ANA, CA