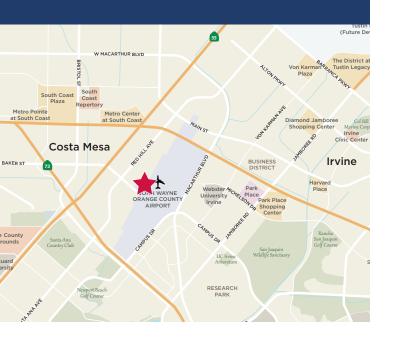

## PROPERTY FEATURES

- Great Red Hill Identity
- 4:1000 Parking Ratio
- Minutes from John Wayne Airport
- Excellent Access to The Newport (55), San
  Diego (405) and Corona Del Mar (73) Freeways
- Suites Ranging From ±1,573 to 3,350 SF
- Asking Rate: \$2.10 FSG