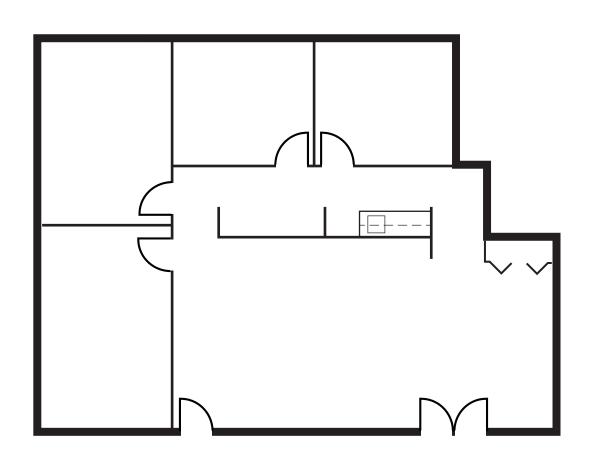

## **AVAILABILITIES**

| SUITE                  | SIZE      | LEASE RATE | DESCRIPTION                                                                                       |
|------------------------|-----------|------------|---------------------------------------------------------------------------------------------------|
| 3146 RED HILL BUILDING |           |            |                                                                                                   |
| 220                    | ±2,403 SF | \$2.10 FSG | Reception, 3 Private Offices, Large Conference Room, Server/<br>Copy Room, Kitchen and Open Area. |
| 3152 RED HILL BUILDING |           |            |                                                                                                   |
| 200                    | ±3,350 SF | \$2.10 FSG | Reception, Large Open Area, Conference Room, Kitchen,<br>Storage and IT Room.                     |
| 250                    | ±1,920 SF | \$2.10 FSG | Reception, 3 Private Offices, Conference Room, Data/Storage<br>Room and Open Area.                |
| 270                    | ±1,573 SF | \$2.10 FSG | Reception, Conference Room, 3 Private Offices, Open Area and Kitchenette.                         |

### **BRIAN GARBUTT**

 $\pm 2,403 SF$ 

### **BRIAN GARBUTT**

±3,350 SF

### **BRIAN GARBUTT**

±1,920 SF

### **BRIAN GARBUTT**

±1,573 SF