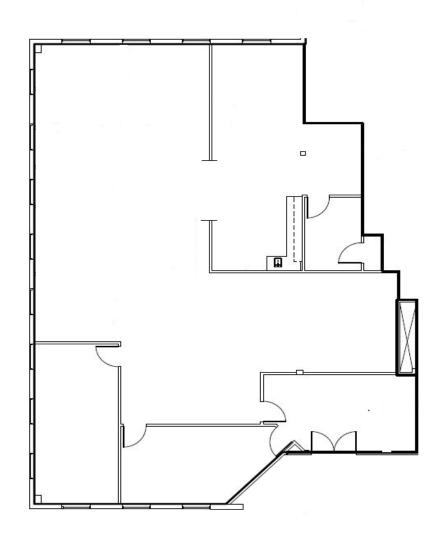

|
| 200                    | ±3,350 SF | \$2.10 FSG | Reception, Large Open Area, Conference Room, Kitchen,<br>Storage and IT Room.                     |
| 250                    | ±1,920 SF | \$2.10 FSG | Reception, 3 Private Offices, Conference Room, Data/Storage<br>Room and Open Area.                |
| 270                    | ±1,573 SF | \$2.10 FSG | Reception, Conference Room, 3 Private Offices, Open Area and Kitchenette.                         |

## EXCLUSIVELY LISTED BY

### **ALLEN BASSO**

Senior Vice President License ID# 01298152 949.790.3130 abasso@leeirvine.com

### **BRIAN GARBUTT**







 $\pm 2,403 SF$ 



## EXCLUSIVELY LISTED BY

### **ALLEN BASSO**

Senior Vice President License ID# 01298152 949.790.3130 abasso@leeirvine.com

### **BRIAN GARBUTT**







±3,350 SF



## EXCLUSIVELY LISTED BY

### **ALLEN BASSO**

Senior Vice President License ID# 01298152 949.790.3130 abasso@leeirvine.com

### **BRIAN GARBUTT**







±1,920 SF



## EXCLUSIVELY LISTED BY

### **ALLEN BASSO**

Senior Vice President License ID# 01298152 949.790.3130 abasso@leeirvine.com

### **BRIAN GARBUTT**







±1,573 SF



## EXCLUSIVELY LISTED BY

### **ALLEN BASSO**

Senior Vice President License ID# 01298152 949.790.3130 abasso@leeirvine.com

### **BRIAN GARBUTT**