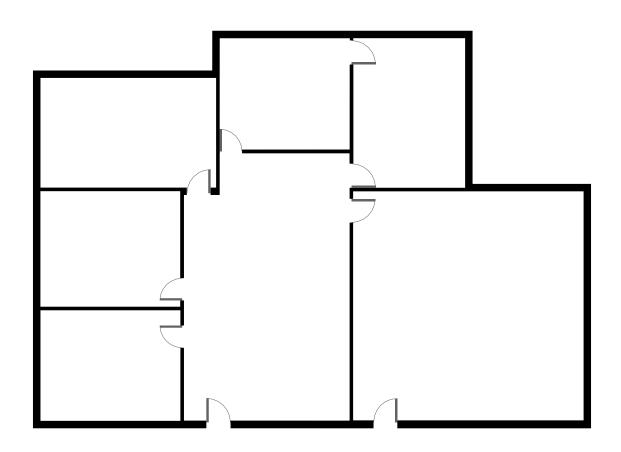

n and Open Area. |
| 3152 RED HILL BUILDING |           |            |                                                                                                   |
| 200                    | ±3,350 SF | \$2.10 FSG | Reception, Large Open Area, Conference Room, Kitchen,<br>Storage and IT Room.                     |
| 250                    | ±1,920 SF | \$2.10 FSG | Reception, 3 Private Offices, Conference Room, Data/Storage<br>Room and Open Area.                |
| 270                    | ±1,573 SF | \$2.10 FSG | Reception, Conference Room, 3 Private Offices, Open Area and Kitchenette.                         |

## EXCLUSIVELY LISTED BY

### **ALLEN BASSO**

Senior Vice President License ID# 01298152 949.790.3130 abasso@leeirvine.com

### **BRIAN GARBUTT**







 $\pm 2,403 SF$ 



## EXCLUSIVELY LISTED BY

### **ALLEN BASSO**

Senior Vice President License ID# 01298152 949.790.3130 abasso@leeirvine.com

### **BRIAN GARBUTT**







±3,350 SF



## EXCLUSIVELY LISTED BY

### **ALLEN BASSO**

Senior Vice President License ID# 01298152 949.790.3130 abasso@leeirvine.com

### **BRIAN GARBUTT**







±1,920 SF



## EXCLUSIVELY LISTED BY

### **ALLEN BASSO**

Senior Vice President License ID# 01298152 949.790.3130 abasso@leeirvine.com

### **BRIAN GARBUTT**







±1,573 SF



## EXCLUSIVELY LISTED BY

### **ALLEN BASSO**

Senior Vice President License ID# 01298152 949.790.3130 abasso@leeirvine.com

### **BRIAN GARBUTT**